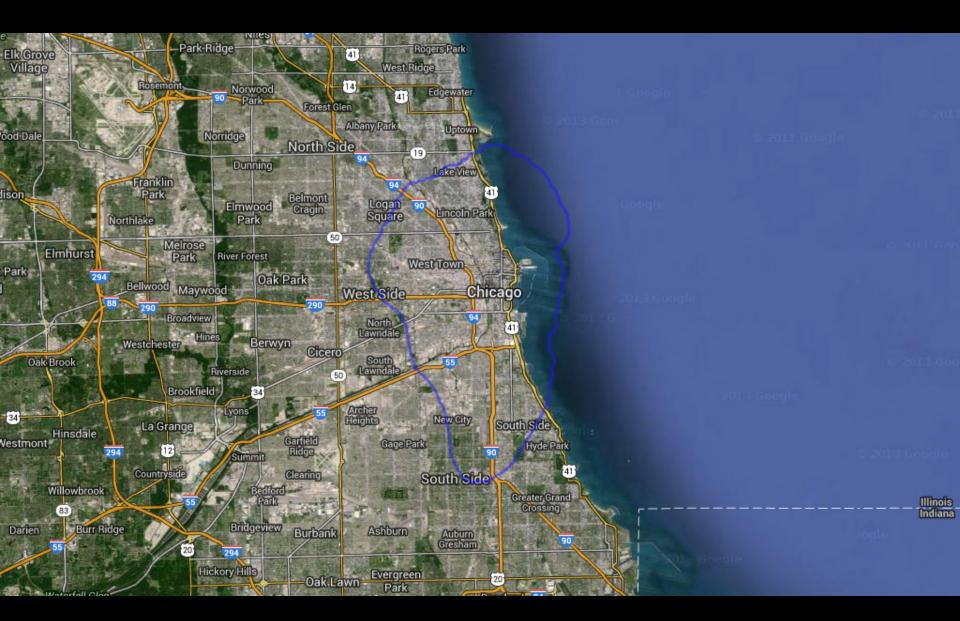

d using MAPfrappe

All map imagery copyrighted by their respective copyright owners. Thanks to A.D. and Katerine Riddle for the creation of the images in this presentation.





#### Israel vs. Florida



#### Israel vs. New Jersey and Delaware



#### Israel vs. Lake Michigan



Jerusalem Old City vs. Dallas Cowboys Stadium



### Jerusalem Old City vs. Mount Rushmore



Temple Mount vs. Indy 500 Speedway



#### Temple Mount vs. Yankee Stadium (two places of worship compared)



#### Temple Mount vs. Washington, DC



City of David vs. Henry Ford Museum, Dearborn



City of David vs. Cape Canaveral launch pad 39B



#### Hazor vs. Disney World Magic Kingdom



#### Tribe of Benjamin vs. Oahu, Hawaii



#### Judean Shephelah vs. New York City



#### Shephelah vs. Yosemite National Park



#### Sea of Galilee vs. Chicago



#### Sea of Galilee vs. Mount St. Helens



# Jezreel Valley vs. Grand Canyon



Nineveh vs. Los Angeles International Airport