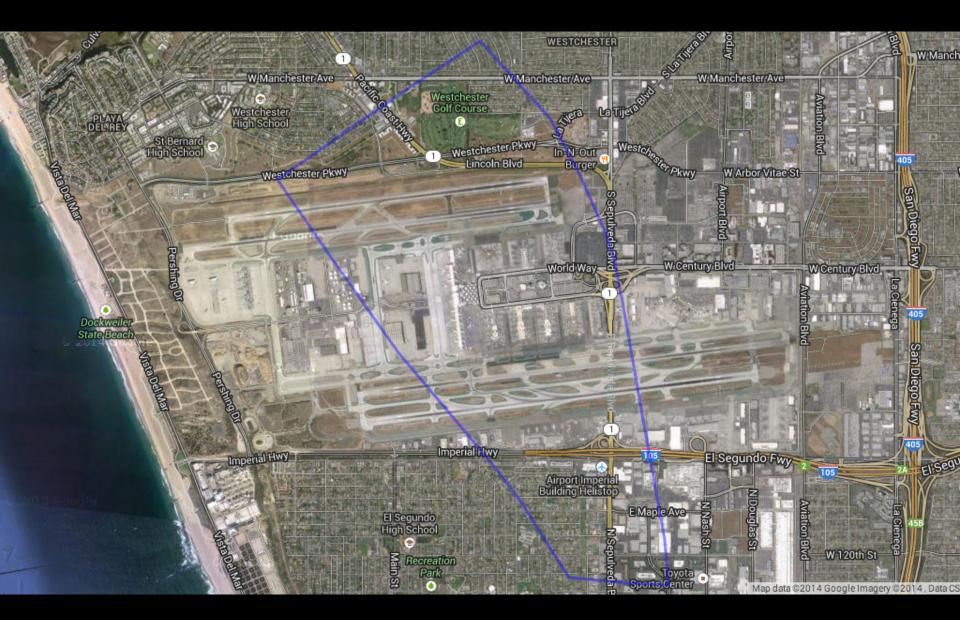

# Jezreel Valley vs. Grand Canyon

Nineveh vs. Los Angeles International Airport