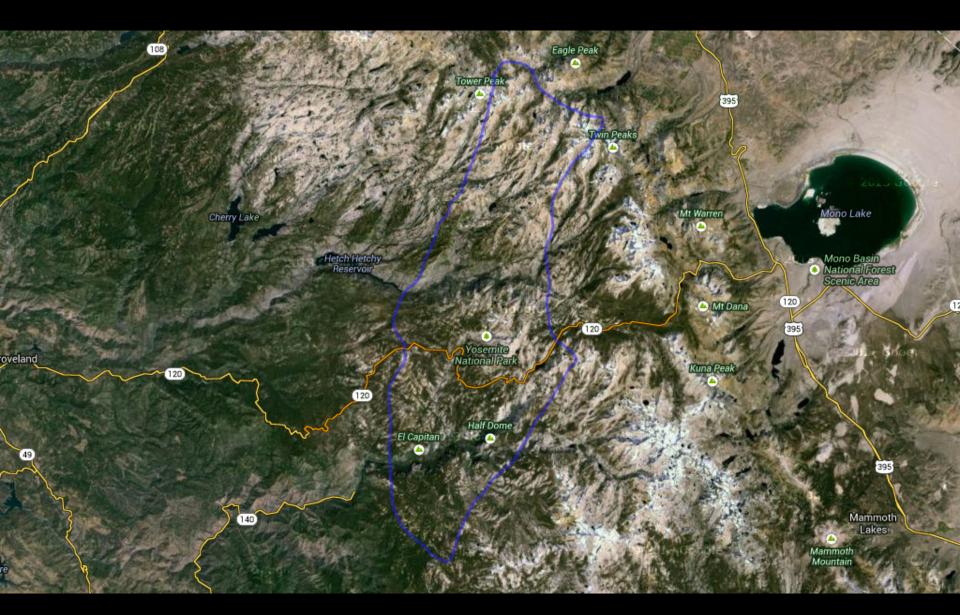

pared

## Selected cities and regions compared using MAPfrappe

All map imagery copyrighted by their respective copyright owners. Thanks to A.D. and Katerine Riddle for the creation of the images in this presentation.





#### Israel vs. Florida



#### Israel vs. New Jersey and Delaware



#### Israel vs. Lake Michigan



Jerusalem Old City vs. Dallas Cowboys Stadium



### Jerusalem Old City vs. Mount Rushmore



Temple Mount vs. Indy 500 Speedway



#### Temple Mount vs. Yankee Stadium (two places of worship compared)



#### Temple Mount vs. Washington, DC



City of David vs. Henry Ford Museum, Dearborn



City of David vs. Cape Canaveral launch pad 39B



#### Hazor vs. Disney World Magic Kingdom



#### Tribe of Benjamin vs. Oahu, Hawaii



#### Judean Shephelah vs. New York City



#### Shephelah vs. Yosemite National Park



#### Sea of Galilee vs. Chicago



#### Sea of Galilee vs. Mount St. Helens



# Jezreel Valley vs. Grand Canyon



Nineveh vs. Los Angeles International Airport