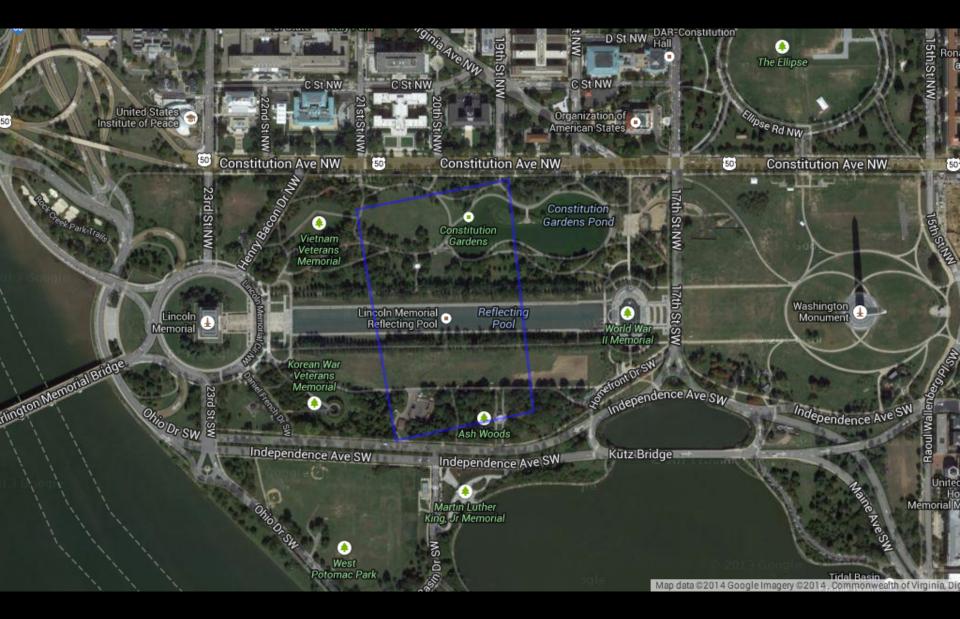

#### Temple Mount vs. Washington, DC

City of David vs. Henry Ford Museum, Dearborn

City of David vs. Cape Canaveral launch pad 39B