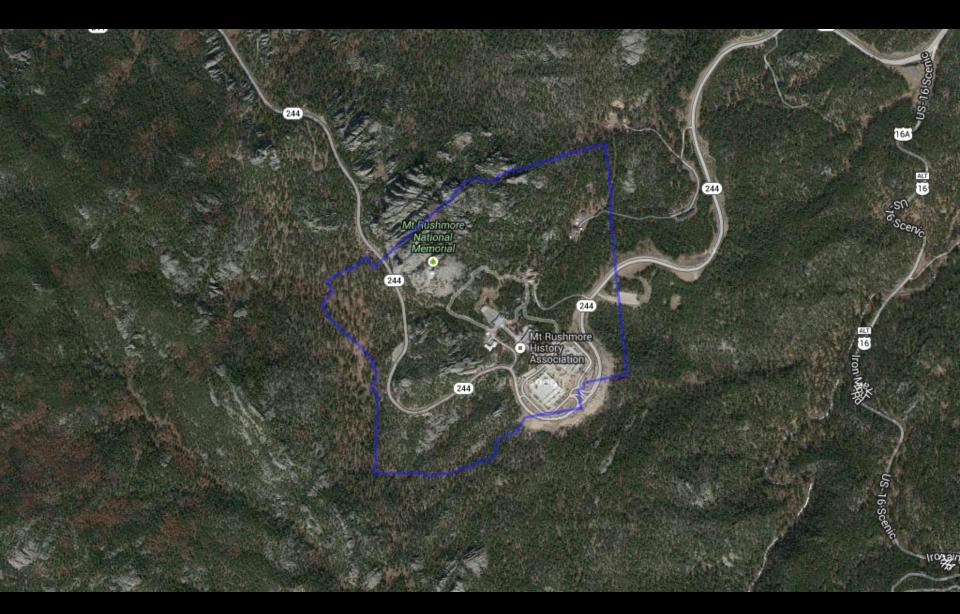

PICTORIAL LIBRARY OF BIBLE LANDS

# Biblical Sites Compared

## Selected cities and regions compared using MAPfrappe

All map imagery copyrighted by their respective copyright owners. Thanks to A.D. and Katerine Riddle for the creation of the images in this presentation.





#### Israel vs. Florida



#### Israel vs. New Jersey and Delaware



#### Israel vs. Lake Michigan



Jerusalem Old City vs. Dallas Cowboys Stadium



### Jerusalem Old City vs. Mount Rushmore



Temple Mount vs. Indy 500 Speedway



#### Temple Mount vs. Yankee Stadium (two places of worship compared)



#### Temple Mount vs. Washington, DC



City of David vs. Henry Ford Museum, Dearborn



City of David vs. Cape Canaveral launch pad 39B



#### Hazor vs. Disney World Magic Kingdom



#### Tribe of Benjamin vs. Oahu, Hawaii



#### Judean Shephelah vs. New York City



#### Shephelah vs. Yosemite National Park



#### Sea of Galilee vs. Chicago



#### Sea of Galilee vs. Mount St. Helens



# Jezreel Valley vs. Grand Canyon



Nineveh vs. Los Angeles International Airport