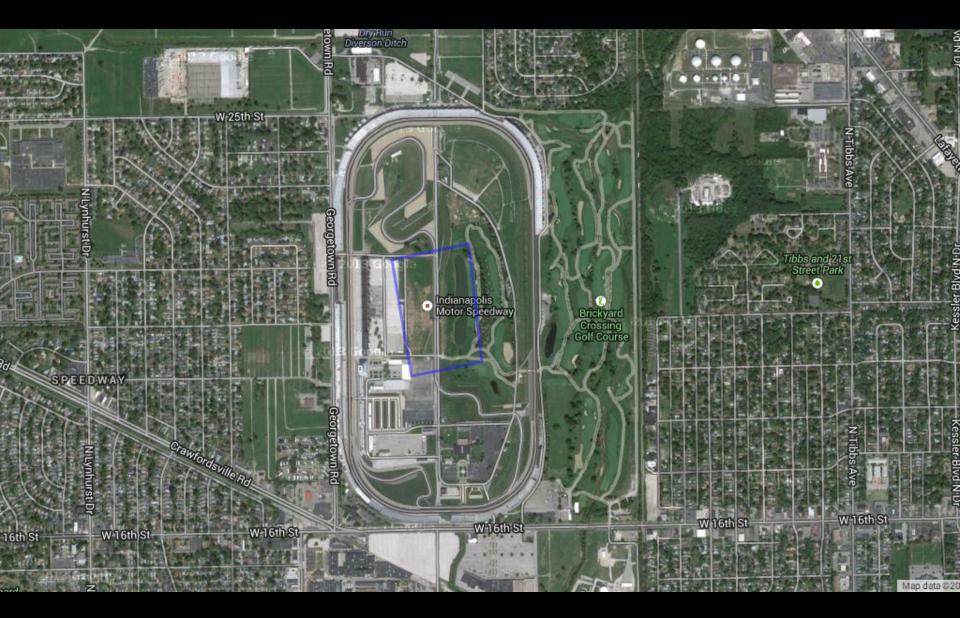

PICTORIAL LIBRARY OF BIBLE LANDS

# Biblical Sites Compared

## Selected cities and regions compared using MAPfrappe

All map imagery copyrighted by their respective copyright owners. Thanks to A.D. and Katerine Riddle for the creation of the images in this presentation.





#### Israel vs. Florida



#### Israel vs. New Jersey and Delaware



#### Israel vs. Lake Michigan



Jerusalem Old City vs. Dallas Cowboys Stadium



### Jerusalem Old City vs. Mount Rushmore



Temple Mount vs. Indy 500 Speedway



#### Temple Mount vs. Yankee Stadium (two places of worship compared)



#### Temple Mount vs. Washington, DC



City of David vs. Henry Ford Museum, Dearborn



City of David vs. Cape Canaveral launch pad 39B



#### Hazor vs. Disney World Magic Kingdom



#### Tribe of Benjamin vs. Oahu, Hawaii



#### Judean Shephelah vs. New York City



#### Shephelah vs. Yosemite National Park



#### Sea of Galilee vs. Chicago



#### Sea of Galilee vs. Mount St. Helens



# Jezreel Valley vs. Grand Canyon



Nineveh vs. Los Angeles International Airport