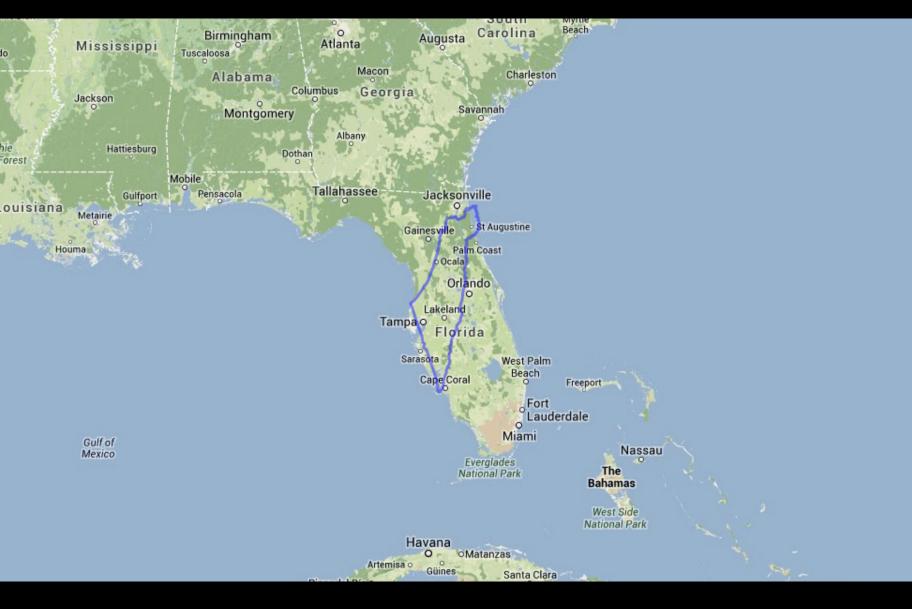

PICTORIAL LIBRARY OF BIBLE LANDS

# Biblical Sites Compared

## Selected cities and regions compared using MAPfrappe

All map imagery copyrighted by their respective copyright owners. Thanks to A.D. and Katerine Riddle for the creation of the images in this presentation.





#### Israel vs. Florida



#### Israel vs. New Jersey and Delaware



#### Israel vs. Lake Michigan



Jerusalem Old City vs. Dallas Cowboys Stadium



### Jerusalem Old City vs. Mount Rushmore



Temple Mount vs. Indy 500 Speedway



#### Temple Mount vs. Yankee Stadium (two places of worship compared)



#### Temple Mount vs. Washington, DC



City of David vs. Henry Ford Museum, Dearborn



City of David vs. Cape Canaveral launch pad 39B



#### Hazor vs. Disney World Magic Kingdom



#### Tribe of Benjamin vs. Oahu, Hawaii



#### Judean Shephelah vs. New York City



#### Shephelah vs. Yosemite National Park



#### Sea of Galilee vs. Chicago



#### Sea of Galilee vs. Mount St. Helens



# Jezreel Valley vs. Grand Canyon



Nineveh vs. Los Angeles International Airport