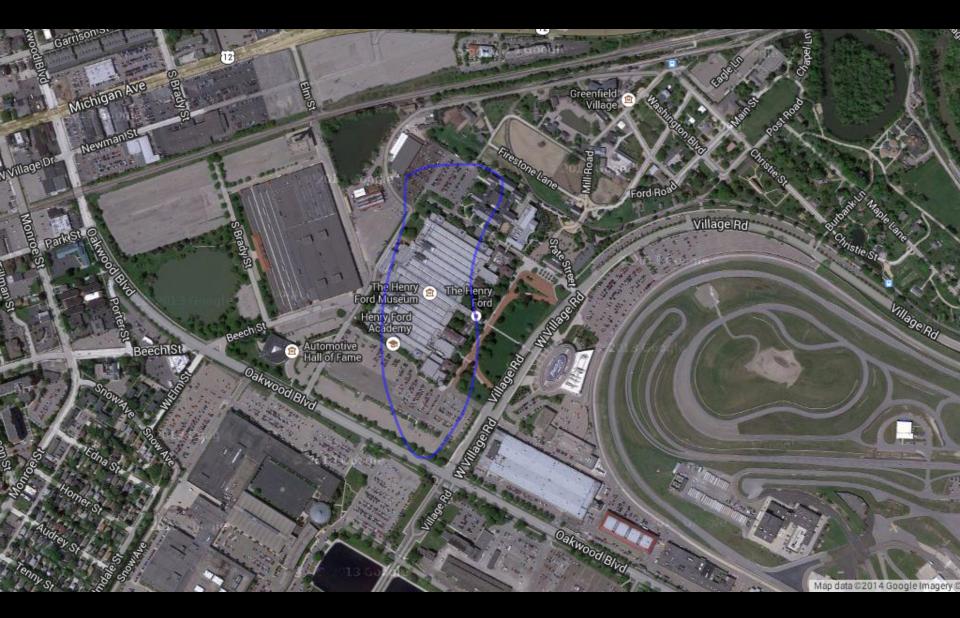

#### Temple Mount vs. Washington, DC

City of David vs. Henry Ford Museum, Dearborn

City of David vs. Cape Canaveral launch pad 39B