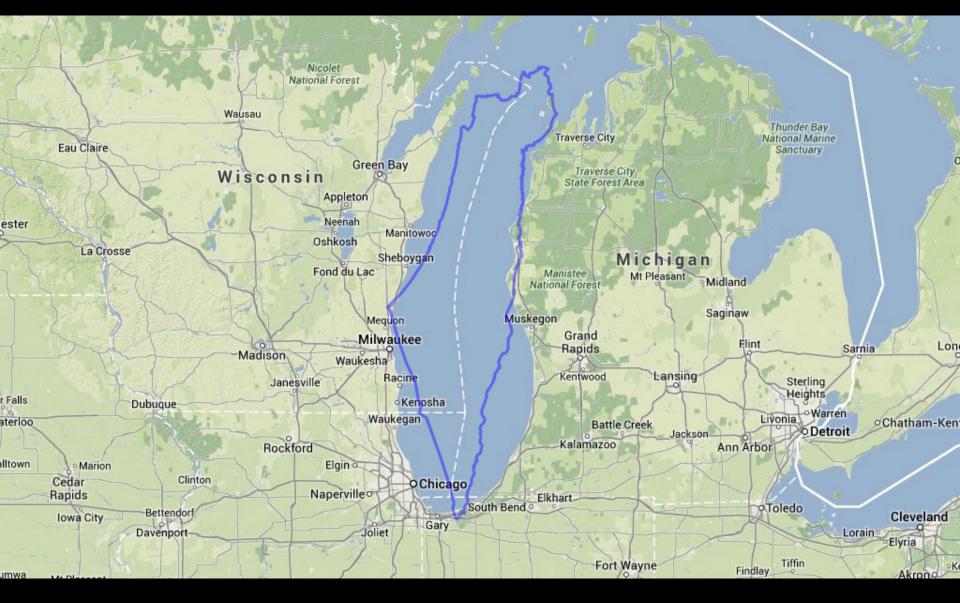

PICTORIAL LIBRARY OF BIBLE LANDS

# Biblical Sites Compared

## Selected cities and regions compared using MAPfrappe

All map imagery copyrighted by their respective copyright owners. Thanks to A.D. and Katerine Riddle for the creation of the images in this presentation.





#### Israel vs. Florida



#### Israel vs. New Jersey and Delaware



#### Israel vs. Lake Michigan



Jerusalem Old City vs. Dallas Cowboys Stadium



### Jerusalem Old City vs. Mount Rushmore



Temple Mount vs. Indy 500 Speedway



#### Temple Mount vs. Yankee Stadium (two places of worship compared)



#### Temple Mount vs. Washington, DC



City of David vs. Henry Ford Museum, Dearborn



City of David vs. Cape Canaveral launch pad 39B



#### Hazor vs. Disney World Magic Kingdom



#### Tribe of Benjamin vs. Oahu, Hawaii



#### Judean Shephelah vs. New York City



#### Shephelah vs. Yosemite National Park



#### Sea of Galilee vs. Chicago



#### Sea of Galilee vs. Mount St. Helens



# Jezreel Valley vs. Grand Canyon



Nineveh vs. Los Angeles International Airport