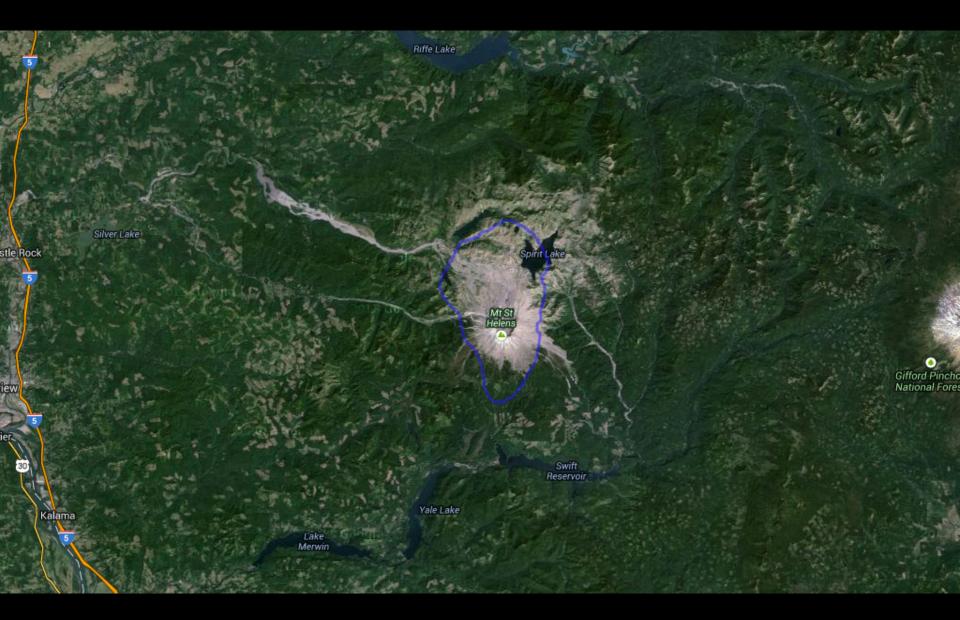

copyrighted by their respective copyright owners. Thanks to A.D. and Katerine Riddle for the creation of the images in this presentation.





#### Israel vs. Florida



#### Israel vs. New Jersey and Delaware



#### Israel vs. Lake Michigan



Jerusalem Old City vs. Dallas Cowboys Stadium



### Jerusalem Old City vs. Mount Rushmore



Temple Mount vs. Indy 500 Speedway



#### Temple Mount vs. Yankee Stadium (two places of worship compared)



#### Temple Mount vs. Washington, DC



City of David vs. Henry Ford Museum, Dearborn



City of David vs. Cape Canaveral launch pad 39B



#### Hazor vs. Disney World Magic Kingdom



#### Tribe of Benjamin vs. Oahu, Hawaii



#### Judean Shephelah vs. New York City



#### Shephelah vs. Yosemite National Park



#### Sea of Galilee vs. Chicago



#### Sea of Galilee vs. Mount St. Helens



# Jezreel Valley vs. Grand Canyon



Nineveh vs. Los Angeles International Airport