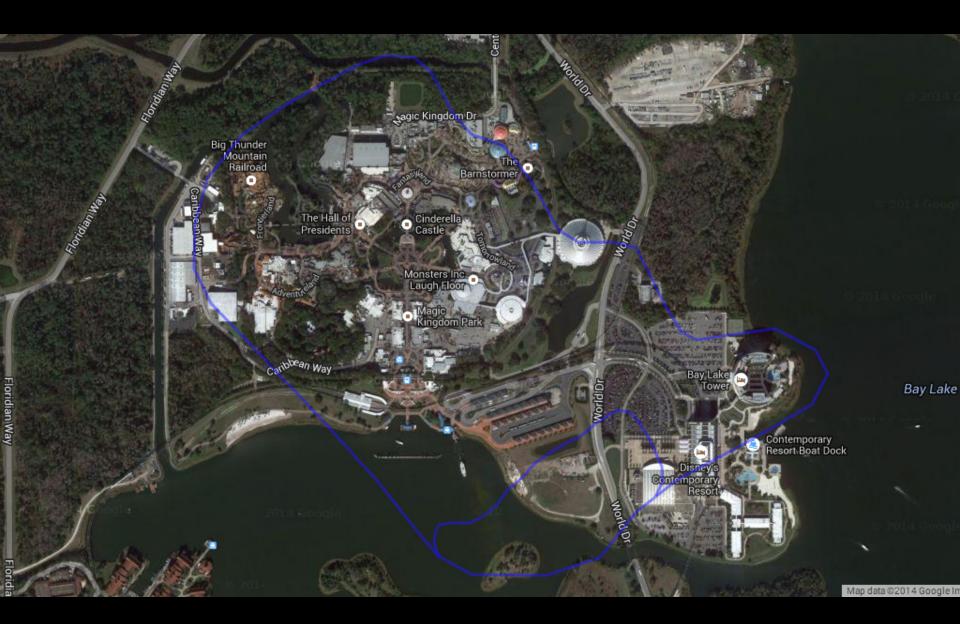

PICTORIAL LIBRARY OF BIBLE LANDS

# Biblical Sites Compared

## Selected cities and regions compared using MAPfrappe

All map imagery copyrighted by their respective copyright owners. Thanks to A.D. and Katerine Riddle for the creation of the images in this presentation.





#### Israel vs. Florida



#### Israel vs. New Jersey and Delaware



#### Israel vs. Lake Michigan



Jerusalem Old City vs. Dallas Cowboys Stadium



### Jerusalem Old City vs. Mount Rushmore



Temple Mount vs. Indy 500 Speedway



#### Temple Mount vs. Yankee Stadium (two places of worship compared)



#### Temple Mount vs. Washington, DC



City of David vs. Henry Ford Museum, Dearborn



City of David vs. Cape Canaveral launch pad 39B



#### Hazor vs. Disney World Magic Kingdom



#### Tribe of Benjamin vs. Oahu, Hawaii



#### Judean Shephelah vs. New York City



#### Shephelah vs. Yosemite National Park



#### Sea of Galilee vs. Chicago



#### Sea of Galilee vs. Mount St. Helens



# Jezreel Valley vs. Grand Canyon



Nineveh vs. Los Angeles International Airport