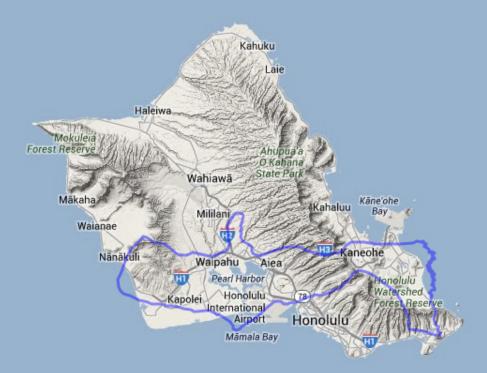

PICTORIAL LIBRARY OF BIBLE LANDS

# Biblical Sites Compared

## Selected cities and regions compared using MAPfrappe

All map imagery copyrighted by their respective copyright owners. Thanks to A.D. and Katerine Riddle for the creation of the images in this presentation.





#### Israel vs. Florida



#### Israel vs. New Jersey and Delaware



#### Israel vs. Lake Michigan



Jerusalem Old City vs. Dallas Cowboys Stadium



### Jerusalem Old City vs. Mount Rushmore



Temple Mount vs. Indy 500 Speedway



#### Temple Mount vs. Yankee Stadium (two places of worship compared)



#### Temple Mount vs. Washington, DC



City of David vs. Henry Ford Museum, Dearborn



City of David vs. Cape Canaveral launch pad 39B



#### Hazor vs. Disney World Magic Kingdom



#### Tribe of Benjamin vs. Oahu, Hawaii



#### Judean Shephelah vs. New York City



#### Shephelah vs. Yosemite National Park



#### Sea of Galilee vs. Chicago



#### Sea of Galilee vs. Mount St. Helens



# Jezreel Valley vs. Grand Canyon



Nineveh vs. Los Angeles International Airport