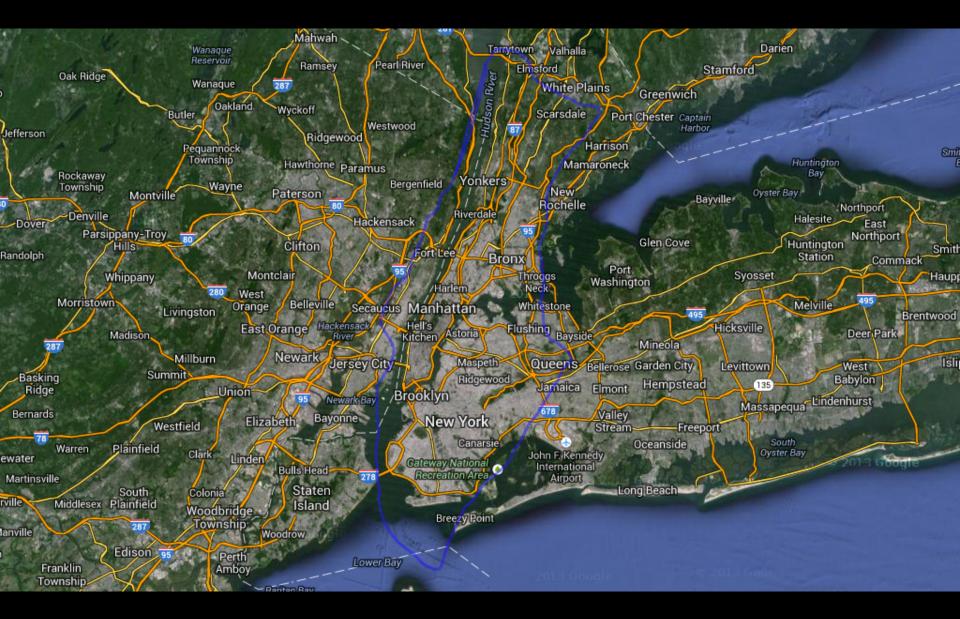

IBRARY OF BIBLE LANDS

# Biblical Sites Compared

## Selected cities and regions compared using MAPfrappe

All map imagery copyrighted by their respective copyright owners. Thanks to A.D. and Katerine Riddle for the creation of the images in this presentation.





#### Israel vs. Florida



#### Israel vs. New Jersey and Delaware



#### Israel vs. Lake Michigan



Jerusalem Old City vs. Dallas Cowboys Stadium



### Jerusalem Old City vs. Mount Rushmore



Temple Mount vs. Indy 500 Speedway



#### Temple Mount vs. Yankee Stadium (two places of worship compared)



#### Temple Mount vs. Washington, DC



City of David vs. Henry Ford Museum, Dearborn



City of David vs. Cape Canaveral launch pad 39B



#### Hazor vs. Disney World Magic Kingdom



#### Tribe of Benjamin vs. Oahu, Hawaii



#### Judean Shephelah vs. New York City



#### Shephelah vs. Yosemite National Park



#### Sea of Galilee vs. Chicago



#### Sea of Galilee vs. Mount St. Helens



# Jezreel Valley vs. Grand Canyon



Nineveh vs. Los Angeles International Airport