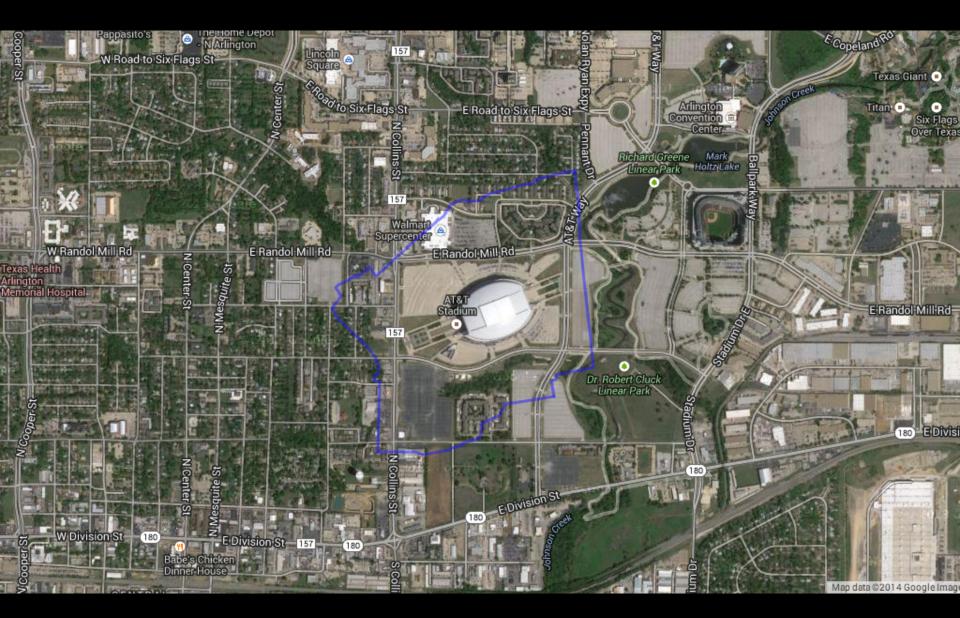

PICTORIAL LIBRARY OF BIBLE LANDS

# Biblical Sites Compared

## Selected cities and regions compared using MAPfrappe

All map imagery copyrighted by their respective copyright owners. Thanks to A.D. and Katerine Riddle for the creation of the images in this presentation.





#### Israel vs. Florida



#### Israel vs. New Jersey and Delaware



#### Israel vs. Lake Michigan



Jerusalem Old City vs. Dallas Cowboys Stadium



### Jerusalem Old City vs. Mount Rushmore



Temple Mount vs. Indy 500 Speedway



#### Temple Mount vs. Yankee Stadium (two places of worship compared)



#### Temple Mount vs. Washington, DC



City of David vs. Henry Ford Museum, Dearborn



City of David vs. Cape Canaveral launch pad 39B



#### Hazor vs. Disney World Magic Kingdom



#### Tribe of Benjamin vs. Oahu, Hawaii



#### Judean Shephelah vs. New York City



#### Shephelah vs. Yosemite National Park



#### Sea of Galilee vs. Chicago



#### Sea of Galilee vs. Mount St. Helens



# Jezreel Valley vs. Grand Canyon



Nineveh vs. Los Angeles International Airport