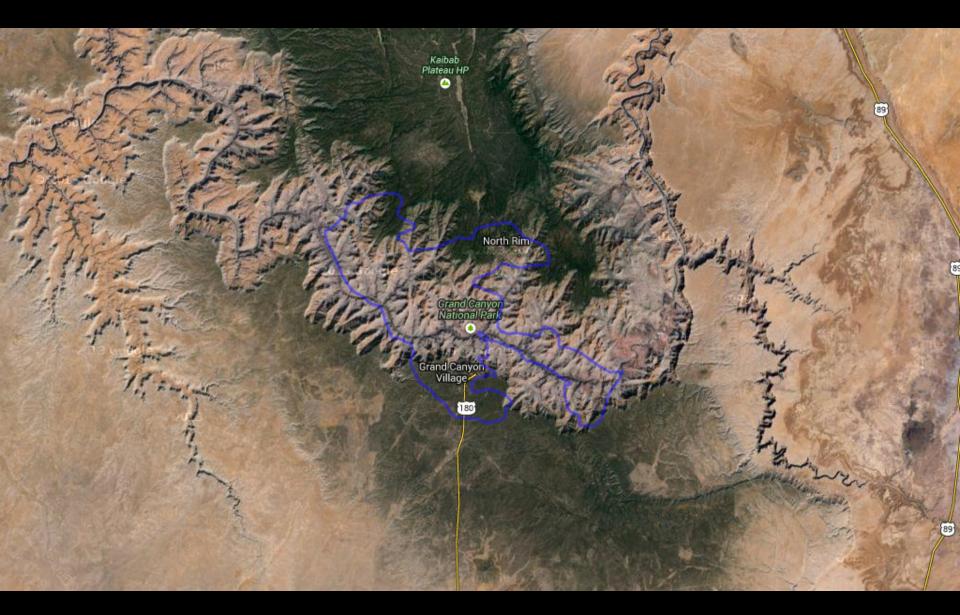

# Jezreel Valley vs. Grand Canyon

Nineveh vs. Los Angeles International Airport