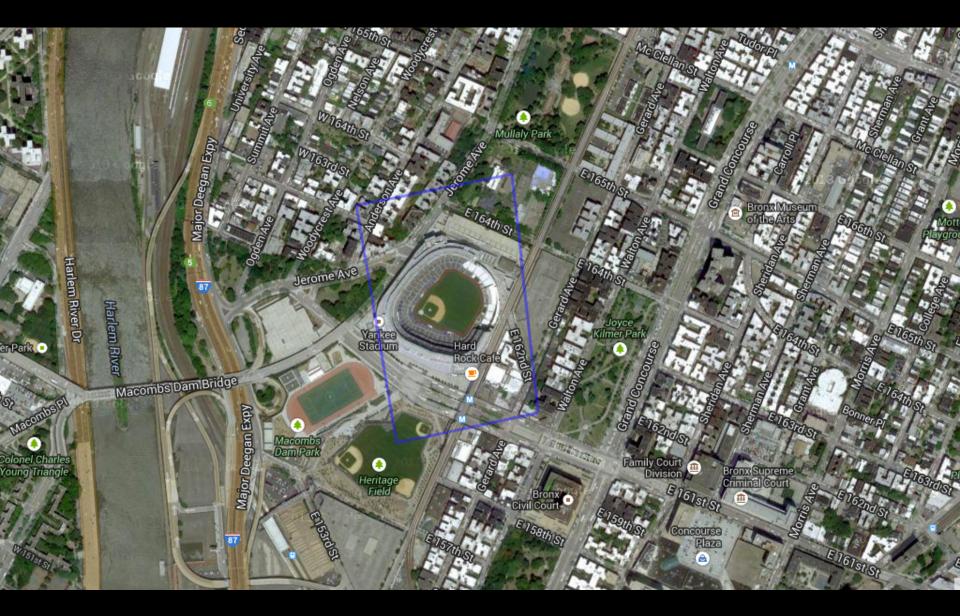

PICTORIAL LIBRARY OF BIBLE LANDS

# Biblical Sites Compared

## Selected cities and regions compared using MAPfrappe

All map imagery copyrighted by their respective copyright owners. Thanks to A.D. and Katerine Riddle for the creation of the images in this presentation.





#### Israel vs. Florida



#### Israel vs. New Jersey and Delaware



#### Israel vs. Lake Michigan



Jerusalem Old City vs. Dallas Cowboys Stadium



### Jerusalem Old City vs. Mount Rushmore



Temple Mount vs. Indy 500 Speedway



#### Temple Mount vs. Yankee Stadium (two places of worship compared)



#### Temple Mount vs. Washington, DC



City of David vs. Henry Ford Museum, Dearborn



City of David vs. Cape Canaveral launch pad 39B



#### Hazor vs. Disney World Magic Kingdom



#### Tribe of Benjamin vs. Oahu, Hawaii



#### Judean Shephelah vs. New York City



#### Shephelah vs. Yosemite National Park



#### Sea of Galilee vs. Chicago



#### Sea of Galilee vs. Mount St. Helens



# Jezreel Valley vs. Grand Canyon



Nineveh vs. Los Angeles International Airport