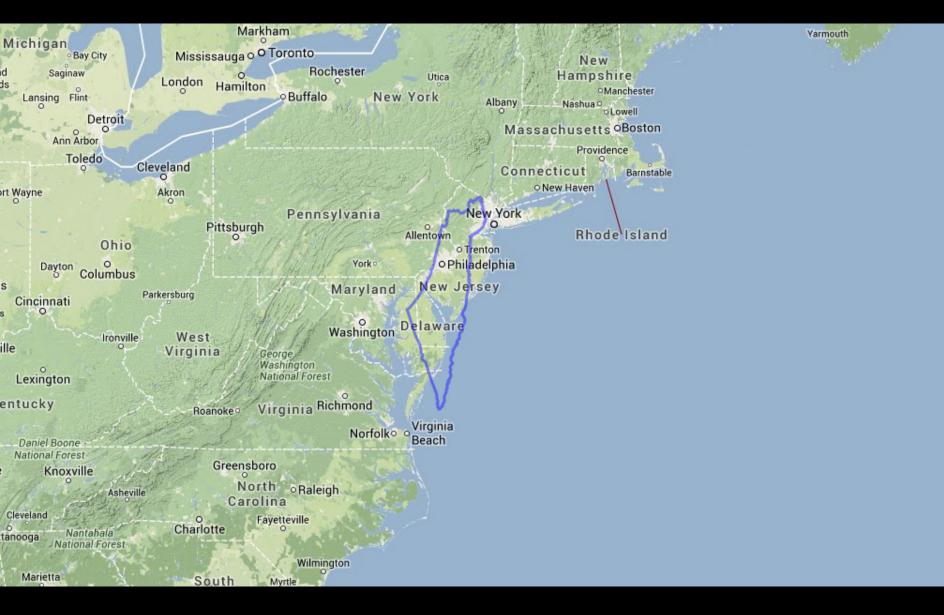

PICTORIAL LIBRARY OF BIBLE LANDS

# Biblical Sites Compared

## Selected cities and regions compared using MAPfrappe

All map imagery copyrighted by their respective copyright owners. Thanks to A.D. and Katerine Riddle for the creation of the images in this presentation.





#### Israel vs. Florida



#### Israel vs. New Jersey and Delaware



#### Israel vs. Lake Michigan



Jerusalem Old City vs. Dallas Cowboys Stadium



### Jerusalem Old City vs. Mount Rushmore



Temple Mount vs. Indy 500 Speedway



#### Temple Mount vs. Yankee Stadium (two places of worship compared)



#### Temple Mount vs. Washington, DC



City of David vs. Henry Ford Museum, Dearborn



City of David vs. Cape Canaveral launch pad 39B



#### Hazor vs. Disney World Magic Kingdom



#### Tribe of Benjamin vs. Oahu, Hawaii



#### Judean Shephelah vs. New York City



#### Shephelah vs. Yosemite National Park



#### Sea of Galilee vs. Chicago



#### Sea of Galilee vs. Mount St. Helens



# Jezreel Valley vs. Grand Canyon



Nineveh vs. Los Angeles International Airport