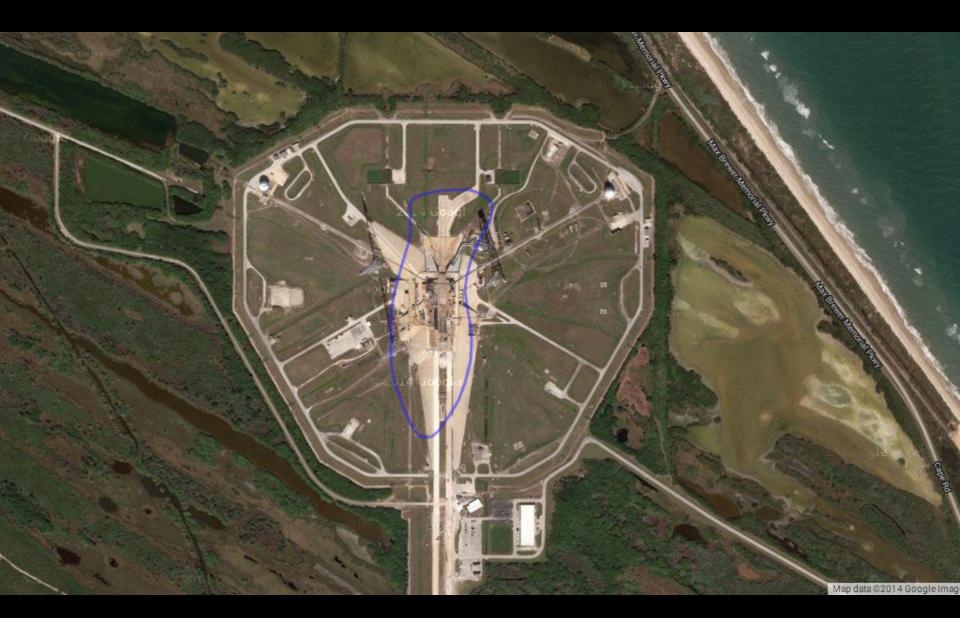

#### Temple Mount vs. Washington, DC

City of David vs. Henry Ford Museum, Dearborn

City of David vs. Cape Canaveral launch pad 39B